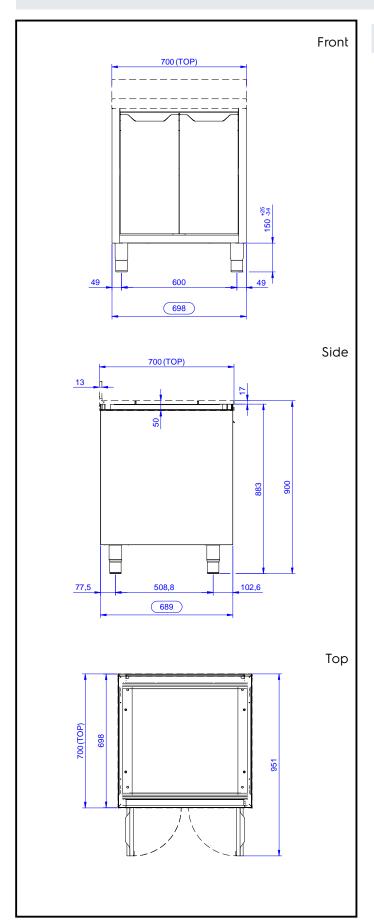

### **Key Information:**

Cabinet width:

133183 (RSAU7002HD)645 mmCabinet depth:645 mmCabinet height:650 mmExternal dimensions, Width:700 mmExternal dimensions, Depth:700 mmExternal dimensions, Height:883 mmNumber and type of doors:2 HingedNet weight:27 kg